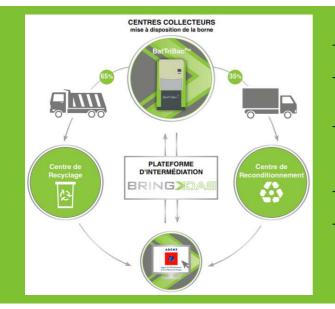

## A simple procedure for the operator

2 year warranty

- 1 Insert the battery into the Quick Tester Kiosk
- 2 Diagnosis of "regenerability" by the Quick Tester Kiosk
- 3 Stream 1: Recyclable = Return Stream Recycling / scrap
- 4 Stream 2: Regenerable = Emission of a TAG to be stuck on the battery
- 5 Placing on pallet
- 6 Shipment to the regeneration centre
- 7 Back on the "market" at a highly competitive price