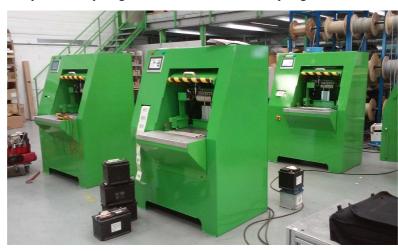

## A simple procedure for the operator

2 year warranty

- 1 Insert the battery into the Quick Tester Kiosk
- 2 Diagnosis of "regenerability" by the Quick Tester Kiosk
- 3 Stream 1: Recyclable = Return Stream Recycling / scrap
- 4 Stream 2: Regenerable = Emission of a TAG to be stuck on the battery
- 5 Placing on pallet
- 6 Shipment to the regeneration centre
- 7 Back on the "market" at a highly competitive price